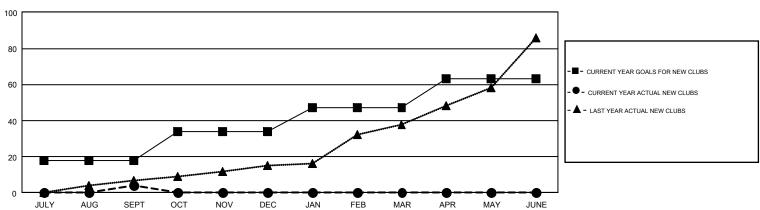

## GMT MONTHLY MEMBERSHIP PROGRESS REPORT

Results as of: 9/30/2019

REPORT DOES NOT INCLUDE CLUBS IN UNDISTRICTED AREAS.

GMT Constitutional Area 3, Group B

| Clubs                 |               |           |               | Members               |                           |                         |                                                    |  |
|-----------------------|---------------|-----------|---------------|-----------------------|---------------------------|-------------------------|----------------------------------------------------|--|
| RESULTS FOR 2019-2020 |               |           |               | RESULTS FOR 2019-2020 |                           |                         |                                                    |  |
| QUARTER               | NEW CLUB GOAL | NEW CLUBS | DROPPED CLUBS | QUARTER               | MEMBER GROWTH NET<br>GOAL | MEMBER GROWTH<br>ACTUAL | DROPPED<br>MEMBERS ACTUAL<br>(including transfers) |  |
| JULY/AUG/SEPT         | 18            | 4         | 1             | JULY/AUG/SEPT         | 500                       | 1,402                   | 1,070                                              |  |
| OCT/NOV/DEC           | 16            | 0         | 0             | OCT/NOV/DEC           | 771                       | 0                       | 0                                                  |  |
| JAN/FEB/MAR           | 13            | 0         | 0             | JAN/FEB/MAR           | 827                       | 0                       | 0                                                  |  |
| APR/MAY/JUNE          | 16            | 0         | 0             | APR/MAY/JUNE          | 809                       | 0                       | 0                                                  |  |

## GOALS AND ACTUAL NEW CLUBS CUMULATIVE

| DROPPED CLUBS: 1  DROPPED MEMBERS |       | 361 CLUBS OF 1,302 ADDED 1 OR<br>MORE NEW MEMBERS | GENDER DISTR<br>MALE<br>FEMALE  | 17,238 (43.09%)<br>22,770 (56.91%) |        |
|-----------------------------------|-------|---------------------------------------------------|---------------------------------|------------------------------------|--------|
| DECEASED                          | 80    | CHCK HEDE FOR CHMH ATIVE                          | TOTAL FAMILY UNIT MEMBERS       |                                    | 12,072 |
| CLUB CANCELLED 18 OTHER 972       |       | CLICK HERE FOR CUMULATIVE  MEMBERSHIP DATA        | FAMILY MEMBERS PAYING HALF DUES |                                    | 7,229  |
|                                   |       |                                                   |                                 |                                    | 1,229  |
| TOTAL                             | 1,070 |                                                   |                                 |                                    |        |