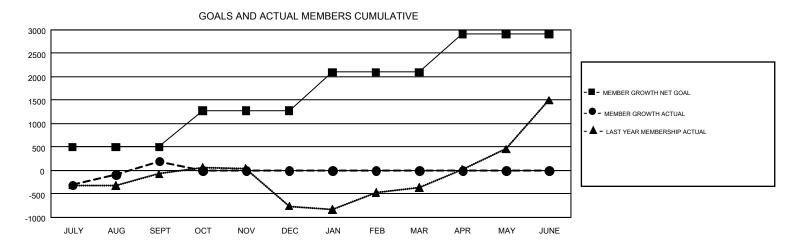

## GMT MONTHLY MEMBERSHIP PROGRESS REPORT

Results as of: 9/30/2019

REPORT DOES NOT INCLUDE CLUBS IN UNDISTRICTED AREAS.

GMT Constitutional Area 3, Group B

| Clubs                 |               |           |               | Members               |                           |                         |                                                    |  |
|-----------------------|---------------|-----------|---------------|-----------------------|---------------------------|-------------------------|----------------------------------------------------|--|
| RESULTS FOR 2019-2020 |               |           |               | RESULTS FOR 2019-2020 |                           |                         |                                                    |  |
| QUARTER               | NEW CLUB GOAL | NEW CLUBS | DROPPED CLUBS | QUARTER               | MEMBER GROWTH NET<br>GOAL | MEMBER GROWTH<br>ACTUAL | DROPPED<br>MEMBERS ACTUAL<br>(including transfers) |  |
| JULY/AUG/SEPT         | 18            | 4         | 1             | JULY/AUG/SEPT         | 500                       | 1,402                   | 1,070                                              |  |
| OCT/NOV/DEC           | 16            | 0         | 0             | OCT/NOV/DEC           | 771                       | 0                       | 0                                                  |  |
| JAN/FEB/MAR           | 13            | 0         | 0             | JAN/FEB/MAR           | 827                       | 0                       | 0                                                  |  |
| APR/MAY/JUNE          | 16            | 0         | 0             | APR/MAY/JUNE          | 809                       | 0                       | 0                                                  |  |

## GOALS AND ACTUAL NEW CLUBS CUMULATIVE

| DROPPED CLUBS: 1  DROPPED MEMBERS |       | 361 CLUBS OF 1,302 ADDED 1 OR<br>MORE NEW MEMBERS | GENDER DISTR<br>MALE<br>FEMALE  | 17,238 (43.09%)<br>22,770 (56.91%) |        |
|-----------------------------------|-------|---------------------------------------------------|---------------------------------|------------------------------------|--------|
| DECEASED                          | 80    | CHCK HEDE FOR CHMH ATIVE                          | TOTAL FAMILY UNIT MEMBERS       |                                    | 12,072 |
| CLUB CANCELLED 18 OTHER 972       |       | CLICK HERE FOR CUMULATIVE  MEMBERSHIP DATA        | FAMILY MEMBERS PAYING HALF DUES |                                    | 7,229  |
|                                   |       |                                                   |                                 |                                    | 1,229  |
| TOTAL                             | 1,070 |                                                   |                                 |                                    |        |